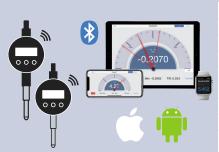

BlueDial Flat sends readings to iPhone/iPad/Android without the hassle of data cables, making data reading fast, safe, and error-free, especially in hard-to-reach places. Data can be remotely viewed in a large digital readout or an analog probe meter on a mobile device.

## Features

- Built-in Bluetooth Low Energy, no external transmitter needed
- Multiple platform support (iOS, Apple Watch, Android)
- Operates on one single CR2032 battery
- Offers both stem and back lug mounting options