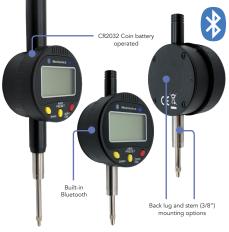

## Bluetooth Dial Indicator

BlueDial Flat is a series of high-accuracy digital indicators with a built-in Bluetooth Low Energy transmitter. It operates on a single CR2032 battery and comes in three models to cover different measurement ranges and resolutions.

## Features

- Built-in Bluetooth Low Energy, no external transmitter needed
- Multiple platform support (iOS, Apple Watch, Android)
- Operates on one single CR2032 battery
- Offers both stem and back lug mounting options

| BlueDial Flat       | BDF-102                                             | BDF-103              | BDF-202            |
|---------------------|-----------------------------------------------------|----------------------|--------------------|
| Measurement Range   | 0.5 in/12.7 mm                                      | 0.5 in/12.7 mm       | 1 in/25.4 mm       |
| Resolution          | 0.0005 in/0.01 mm                                   | 0.00005 in/0.001 mm  | 0.0005 in/0.01 mm  |
| Accuracy            | ± 0.001 in/0.02 mm                                  | ± 0.0002 in/0.004 mm | ± 0.001 in/0.02 mm |
| Transmission Range  | Up to 5m                                            |                      |                    |
| Data Update Rate    | 1 sample/sec                                        |                      |                    |
| Working Temperature | 0 - 40 °C                                           |                      |                    |
| Battery             | CR2032                                              |                      |                    |
| Battery Life        | 3 months (w/Bluetooth off) / 24hrs (w/Bluetooth on) |                      |                    |
| Mounting Options    | Both stem and back lug                              |                      |                    |