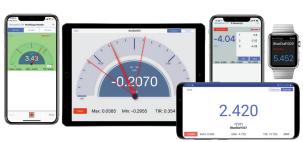

## More Features with FREE MultiGage Software\*

- Simultaneous reading of multiple devices
- Data plotting on iPhone/iPad/Android
- Max. Min. TIR measurement
- Remote zeroing from the app
- GO/NG judgment with green/red color indication Custom formula calculator
- Adjustable data rates
- Large analog probe meter with adjustable range
- Apple Watch support