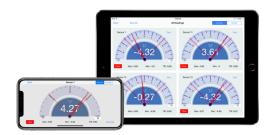

## More Features with our FREE Apps/Software\*

- · Multiple devices simultaneous reading
- Data plot on iPhone/iPad
- · Continuous or Single data recording
- · Max, Min, TIR measurement
- Reading remote zero in the App
- · Real-time cloud data streaming to worldwide
- · Custom formula calculator
- · Probe meter with adjustable range
- Measurement voice read in 9 languages
- · Data export in CSV via Email and cloud drives