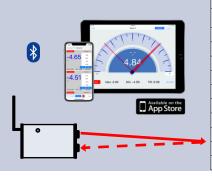

Wireless Laser Rangefinder (WLRF) packs a WASP-200 LRF ultra-compact laser rangefinder. It is capable of quickly and accurately identifying the distance to a target up to 200m away. With built-in Bluetooth Low Energy transmitter, laser measurement readings can be wirelessly viewed and collected on iPhone/iPad.

There is an inclinometer embedded inside WLRF to monitor device tilt angle simultaneously with laser distance measurement, facilitating applications that require intersection scanning.

WLRF has a standard ¼-20 thread mounting hole to allow user to easily mount the device on a common tripod for quick and steady setup.