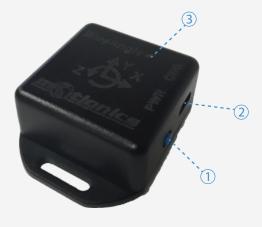

# Description

- 1 On/Off Button press to turn sensor on/off
- 2 Micro USB Port connect to USB cable to charge BlueAngle
- (3) Status LED
- BlueAngle is on
- BlueAngle is in charge
- BlueAngle is fully charged