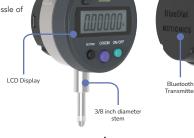

## Bluetooth Dial Indicator

Power/Charging

LED indicator

SPC data BlueDial is a Mitutoyo indicator with an integrated Bluetooth transmitter on the back. Not only does BlueDial maintain high-accuracy measurement from Mitutoyo, but it also brings the convenience of wireless communication. It's a new solution to get rid of the hassle of wires/cables and improves efficiency and safety in deflection measurement applications.

60 hrs 5 VDC USB

Micro-USB

charging port

Multi-gage capability

Model BD10-793 BD10-783 Measurement Range 0.0005 in/0.01 mm 0.0001 in/0.001 mm Resolution 0.0008 in 0.00012 in Accuracy Wireless Data Rate 10 Hz