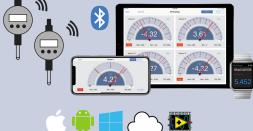

### Features:

- Integrated Bluetooth Low Energy technology
- Multiple platform support (iOS, Android, PC and LabVIEW)
- Continuous and single mode data recording
- Rechargeable battery (60-hour life with a single charge)
- Multiple-device connectivity
- Remote cloud monitoring with MultiGage Cloud\*\*

Multi-platform software capability

Transmission Range Working Temperature

Rechargeable Battery

Battery Life

Charging

20 m (indoors)/30 m (outdoors)

0 - 50°C

400 mAh

#### More Features with FREE MultiGage Software\*

- Simultaneous reading of multiple devices Data plotting on iPhone/iPad/Android
- Continuous or single data point recording
- Max, Min, TIR measurement
- Remote zeroing from the app
- GO/NG judgment with green/red color indication Custom formula calculator
- Large analog probe meter with adjustable range
- Data saving in local database
- Data export in CSV via email and cloud drives
- Keyboard entry to Excel or SPC software on PC
- Apple Watch support