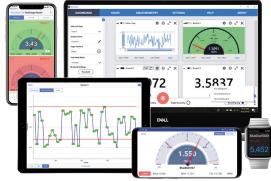

#### More Features with FREE MultiGage Software\*

- Simultaneous reading of multiple devices Data plotting on iPhone/iPad/Android
- Continuous or single data point recording
- Max, Min, TIR measurement
- Remote zeroing from the app
- GO/NG judgment with green/red color indication Custom formula calculator
- Large analog probe meter with adjustable range
- Data saving in local database
- Data export in CSV via email and cloud drives
- Keyboard entry to Excel or SPC software on PC
- Apple Watch support

#### \*\*MultiGage Cloud

Users can view and record readings from anywhere with our browser-based remote monitoring platform, MultiGage Cloud. Create custom dashboards, set alerts, receive notifications, and record readings remotely by connecting gauges wirelessly to our Cloud gateway. Connect up to an unlimited amount of sensors at once. MultiGage Cloud is a paid platform.