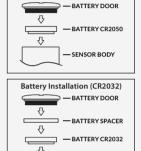

ows: MultiGage Reader (BLE Dongle Required)
- The iOS app can be directly downloaded from the App Store for FREE.
- The Android app can be directly downloaded from the Google Play Store for FREE.
- Windows software is available on the Motionics website.

#### **Ouick Start**

- For first time use, follow instructions to install the battery.
- Plug in USB Bluetooth dongle if using Windows PC.
- Run one of the aforementioned Apps/software.
- In the main page, tap Scan/+ button to bring up a new pairing page.
- Wait for the software to finish scanning nearby devices, select BluePSIXXXX to connect.
   Device ID can be found on the BluePSI label.
- It might take multiple refreshes to find the device.
- Connection may take a few seconds.
  Once paired, instrument reading shows in the software.



- SENSOR BODY

Battery Installation (CR2050)

### **Specifications**

- Measurement Range: Located on sensor label
- Accuracy: ±0.25%FS
- Proof Pressure: 2X measurement range
- Burst Pressure: 5X measurement range
- Bluetooth Low Energy Wireless Connection
- Wireless Data Transmission Interval: 5s (adjustable)
- Wireless Data Transmission Range: up to 20m
- Weather Proof: IP67
- Working Temperature: -4 to 185°F / -20 to 85°C
- Battery: CR2050/CR2032
- Pressure Port: ¼-18 NPT

Motionics, LLC www.motionics.com 8500 Shoal Creek Blvd Building 4 Suite 209, Austin, TX, 78757 © 2021 Motionics, LLC. All rights reserved. info@motionics.com

Made in the U.S.A.