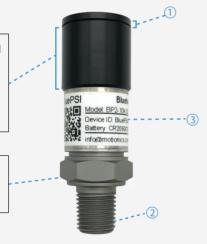

#### Description

- 1) Battery Cap twist cap on top to open and install coin battery
- 2 Pressure Port connects to measurement port
- 3 Device Label-- lists device ID and pressure range

Electronic components and transmitter are contained within this top section.

⚠ Do *NOT* twist the upper section of the unit.

Use this portion to twist the unit when installing or uninstalling.