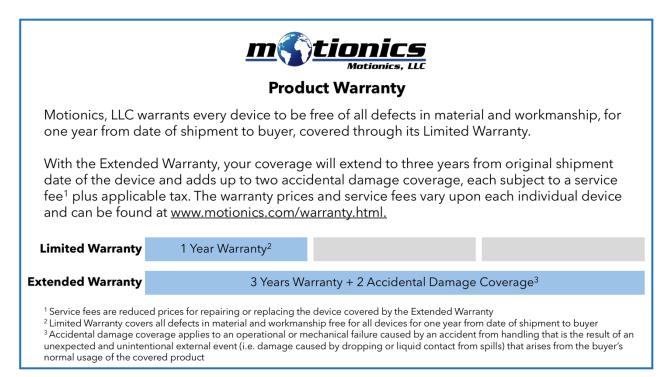

## Product Service Fees Device Model Warranty Price **BlueDial** BD10-783 \$105.00 \$70.00 BD10-793 \$120.00 \$80.00 **BlueDial-LT BDLT-102** \$53.00 \$35.00 **BDLT-103** \$60.00 \$40.00 **BDLT-202** \$60.00 \$40.00 \$68.00 \$45.00 **BDLT-203 BDLT-302** \$105.00 \$70.00 **BDLT-402** \$150.00 \$100.00 \$75.00 \$50.00 WiMER WiMER1 WiMER2 \$75.00 \$50.00 WiMER3 \$90.00 \$60.00 WiMER4A \$83.00 \$55.00 **Pile Load Test Kit** \$375.00 \$250.00 BluePSI \$105.00 \$70.00 **Crankshaft Deflection Kit** \$390.00 \$260.00 **Rotor Runout Kit** BD10-783 \$285.00 \$190.00 BD10-793 \$300.00 \$200.00 BlueAngle \$75.00 \$50.00 **RMS** Tester \$200.00 \$300.00

## **Extended Warranty Prices**