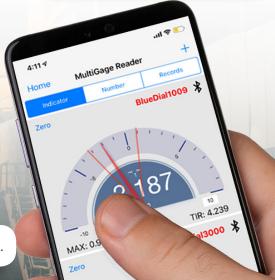

## Precise measurement. Entirely wireless.

🖳 Scan to find out more

Wireless Measurement Read (WiMER) 8 is a Bluetooth transmitter for DT-2100 digital tachometers.

Simply connect your gage to WiMER, and you can view and record readings in real time (from multiple gages at once) on your smart device or Windows PC.

MultiGage is free to download for iOS, Android, and Windows.