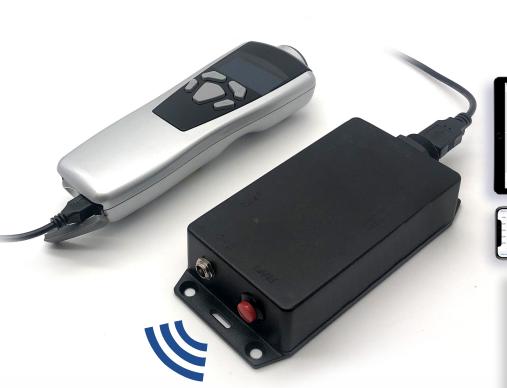

## Precise measurement. Entirely wireless.

🖳 Scan to find out more

Wireless Measurement Read (WiMER) 8 is a Bluetooth transmitter for DT-2100 digital tachometers.

Simply connect your gage to WiMER, and you can view and record readings in real time (from multiple gages at once) on your smart device or Windows PC.