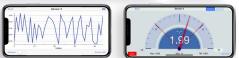

## **WINERS** WIRELESS MEASUREMENT READ





Bluetooth Low Energy technology



Multi-gage capability



Optional trigger switch



Rechargeable





Multi-platform Continuous recording software capability and plotting



Data Saving

## Precise measurement. Entirely wireless.













🖳 Scan to find out more

Wireless Measurement Read (WiMER) 8 is a Bluetooth transmitter for DT-2100 digital tachometers.

Simply connect your gage to WiMER, and you can view and record readings in real time (from multiple gages at once) on your smart device or Windows PC.



MultiGage is free to download for iOS, Android, and Windows.