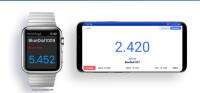

## **WINERS** WIRELESS MEASUREMENT READ





Bluetooth Low Energy technology



Multi-gage capability



Optional trigger switch



Rechargeable





Multi-platform Continuous recording software capability and plotting



Data Saving

## Precise measurement. Entirely wireless.













🖳 Scan to find out more

Wireless Measurement Read (WiMER) 8 is a Bluetooth transmitter for DT-2100 digital tachometers.

Simply connect your gage to WiMER, and you can view and record readings in real time (from multiple gages at once) on your smart device or Windows PC.



MultiGage is free to download for iOS, Android, and Windows.