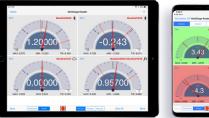

## **WINERS** WIRELESS MEASUREMENT READ





Bluetooth Low Energy technology



Multi-gage capability



Optional trigger switch



Rechargeable





Multi-platform Continuous recording software capability and plotting



Data Saving

## Precise measurement. Entirely wireless.













🖳 Scan to find out more

Wireless Measurement Read (WiMER) 8 is a Bluetooth transmitter for DT-2100 digital tachometers.

Simply connect your gage to WiMER, and you can view and record readings in real time (from multiple gages at once) on your smart device or Windows PC.



MultiGage is free to download for iOS, Android, and Windows.