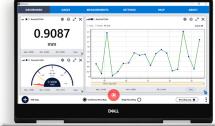

## Precise measurement. Entirely wireless.

🖳 Scan to find out more

Wireless Measurement Read (WiMER) 8 is a Bluetooth transmitter for DT-2100 digital tachometers.

Simply connect your gage to WiMER, and you can view and record readings in real time (from multiple gages at once) on your smart device or Windows PC.

MultiGage is free to download for iOS, Android, and Windows.