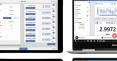

The app runs on iPad and pairs with the gages. Readings from all wireless gages are synced, updated and logged in the app.

| BluePSI             | Specification                                        |
|---------------------|------------------------------------------------------|
| Capacity            | Depends on model                                     |
| Resolution          | Depends on model                                     |
| Accuracy            | 0.2% of full scale (WLG-D1)<br>(0.1% for WLG-C1, T1) |
| Wireless Data Rate  | 10 Hz                                                |
| Transmission Range  | 100m/328ft                                           |
| Working Temperature | -10°C - 50°C                                         |
| IP Rating           | IP67                                                 |
| Battery             | 4x AA, 500hrs                                        |
|                     |                                                      |

## App Features:

- Easy pairing/unpairing with sensors
- Simultaneous recording of BlueDials and pressure sensor
- Measurement results organized in table
- Remote zeroing of BlueDial readings in the app
- Automatic calculation of average deflection
- Option to enter jack calibration equation for automatic pressure-load conversion