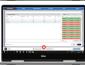

The app runs on iPad and pairs with the gages. Readings from all wireless gages are synced, updated and logged in the app.

| BluePSI             | Specification                                        |
|---------------------|------------------------------------------------------|
| Capacity            | Depends on model                                     |
| Resolution          | Depends on model                                     |
| Accuracy            | 0.2% of full scale (WLG-D1)<br>(0.1% for WLG-C1, T1) |
| Wireless Data Rate  | 10 Hz                                                |
| Transmission Range  | 100m/328ft                                           |
| Working Temperature | -10°C - 50°C                                         |
| IP Rating           | IP67                                                 |
| Battery             | 4x AA, 500hrs                                        |
|                     |                                                      |

## App Features:

- Easy pairing/unpairing with sensors
- Simultaneous recording of BlueDials and pressure sensor
- Measurement results organized in table
- Remote zeroing of BlueDial readings in the app
- Automatic calculation of average deflection
- Option to enter jack calibration equation for automatic pressure-load conversion