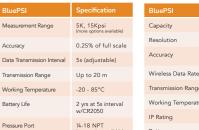

The app runs on iPad and pairs with the gages. Readings from all wireless gages are synced, updated and logged in the app.

| BluePSI             | Specification                                        |
|---------------------|------------------------------------------------------|
| Capacity            | Depends on model                                     |
| Resolution          | Depends on model                                     |
| Accuracy            | 0.2% of full scale (WLG-D1)<br>(0.1% for WLG-C1, T1) |
| Wireless Data Rate  | 10 Hz                                                |
| Transmission Range  | 100m/328ft                                           |
| Working Temperature | -10°C - 50°C                                         |
| IP Rating           | IP67                                                 |
| Battery             | 4x AA, 500hrs                                        |
|                     |                                                      |