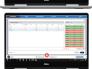

## App Features:

- Easy pairing/unpairing with sensors
- Simultaneous recording of BlueDials and pressure sensor
- Measurement results organized in table
- Remote zeroing of BlueDial readings in the app
- Automatic calculation of average deflection
- Option to enter jack calibration equation for automatic pressure-load conversion

3.5837

- Excel CSV export via email
- Local saving on iPad for future access and export

Motionics, LLC 8500 Shoal Creek Blvd. Austin, TX 78757 www.motionics.com info@motionics.com The software & hardware can be customized Contact Motionics for details