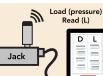

The BlueDials measure pile movements during load application, and the BluePSI/BlueForce monitors load change. With a variety of sensors and models, you can measure hydraulic pressure, tension, or compression when measuring load change.

## App Features:

- Easy pairing/unpairing with sensors
- Simultaneous recording of BlueDials and pressure sensor
- Measurement results organized in table
- Remote zeroing of BlueDial readings in the app
- Automatic calculation of average deflection
- Option to enter jack calibration equation for automatic pressure-load conversion