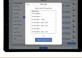

## App Features:

- Easy pairing/unpairing with sensors
- Simultaneous recording of BlueDials and pressure sensor
- Measurement results organized in table
- Remote zeroing of BlueDial readings in the app
- Automatic calculation of average deflection
- Option to enter jack calibration equation for automatic pressure-load conversion