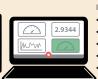

The app runs on iPad and pairs with the gages. Readings from all wireless gages are synced, updated and logged in the app.

| BluePSI             | Specification                                        |
|---------------------|------------------------------------------------------|
| Capacity            | Depends on model                                     |
| Resolution          | Depends on model                                     |
| Accuracy            | 0.2% of full scale (WLG-D1)<br>(0.1% for WLG-C1, T1) |
| Wireless Data Rate  | 10 Hz                                                |
| Transmission Range  | 100m/328ft                                           |
| Working Temperature | -10°C - 50°C                                         |
| IP Rating           | IP67                                                 |
| Battery             | 4x AA, 500hrs                                        |
|                     |                                                      |

## App Features:

- Easy pairing/unpairing with sensors
- Simultaneous recording of BlueDials and pressure sensor
- Measurement results organized in table
- Remote zeroing of BlueDial readings in the app
- Automatic calculation of average deflection
- Option to enter jack calibration equation for automatic pressure-load conversion