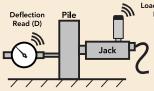

## Wireless Pile Load Test Kit

Wireless Pile Load Test Kit measures pile deflection under different load conditions with multiple (up to 6) Bluetooth dial indicators, BlueDials, and either a Bluetooth pressure sensor, BluePSI, or a Bluetooth force gauge, BlueForce, on iPad.

The BlueDials measure pile movements during load application, and the BluePSI/BlueForce monitors load change. With a variety of sensors and models, you can measure hydraulic pressure, tension, or compression when measuring load change.