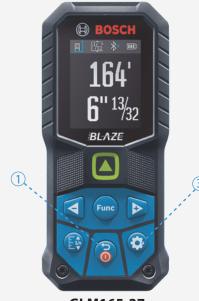

### Description

- ① On/Off Button press to turn laser measure on, hold to turn off
- 2 BLE On/Off Button press to turn Bluetooth on/off on laser measure
- 3 **Setting Button** press to enter laser setting

### GLM165-27