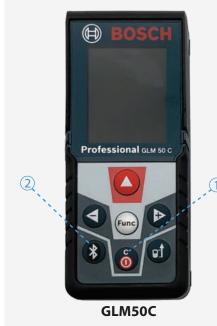

### Description

- ① On/Off Button press to turn laser measure on, hold to turn off
- 2 BLE On/Off Button press to turn Bluetooth on/off on laser measure
- 3 **Setting Button** press to enter laser setting