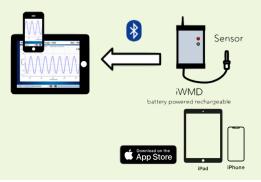

iWMD is a series of wireless measurement devices with high resolution. It allows user to measure various sensor readings and communicate wirelessly with smart devices such as iPad via Bluetooth Low Energy.