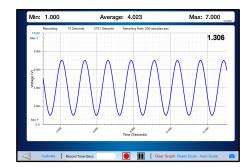

## Featuring the App

- Multiple wireless sensor connectivity
- Display acquired data in real-time graph
- Record data, CSV and SQLite export
- $\bullet$  Quick custom PDF report with image, signature, map and GPS location
- Export via email, cloud and USB cable
- · Zoom, pan, max, min, and average