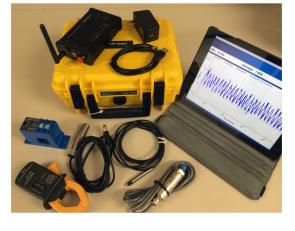

iWMD is a series of wireless measurement devices with high resolution. It allows user to measure various sensor readings and communicate wirelessly with smart devices such as iPad via Bluetooth Low Energy.

## Featuring the App

- Multiple wireless sensor connectivity
- Display acquired data in real-time graph
- Record data, CSV and SQLite export
- $\bullet$  Quick custom PDF report with image, signature, map and GPS location
- Export via email, cloud and USB cable
- · Zoom, pan, max, min, and average