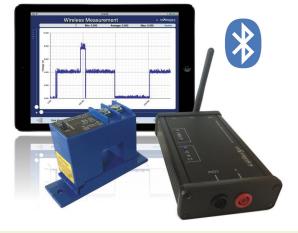

## **iWMD** Wireless Measurement Device

iWMD is a series of wireless measurement devices with high resolution. It allows the user to measure various sensor readings and communicate wirelessly with smart devices such as the iPad via Bluetooth Low Energy.