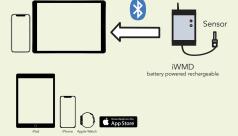

## **iWMD** Wireless Measurement Device

iWMD is a series of wireless measurement devices with high resolution. It allows the user to measure various sensor readings and communicate wirelessly with smart devices such as the iPad via Bluetooth Low Energy.