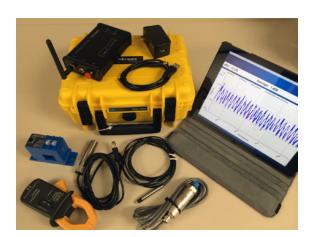

iWMD is a series of wireless measurement devices with high resolution. It allows the user to measure various sensor readings and communicate wirelessly with smart devices such as the iPad via Bluetooth Low Energy.

| Current Measurement Kit | Specification              |
|-------------------------|----------------------------|
| Resolution              | 10, 5, 1, 0.2, 0.1 mV      |
| Wireless Data Rate      | 1-1,000 Hz                 |
| Transmission Range      | Up to 10 m                 |
| Input Range             | 0 - 10, 0 - 5, 0 - 1.1 VDC |
| Dimension               | 5.04 x 3.07 x 1.06 in      |
| Sensor Supply Voltage   | 5-20 VDC                   |
| Antenna Extension       | Magnetic Base              |
| Working Temperature     | 0 - 50 °C                  |
| Battery                 | 2,500 mAh                  |
| Charging                | 5 VDC USB and 110 VAC      |