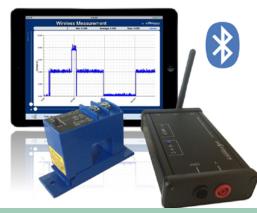

iWMD is a series of wireless measurement devices with high resolution. It allows the user to measure various sensor readings and communicate wirelessly with smart devices such as the iPad via Bluetooth Low Energy.

## App Features:

- Multiple wireless sensor connectivity
  - Display acquired data in real-time graph
- Record data, CSV and SQLite export
- Quick custom PDF report with image, signature, map and GPS location
- Export via email, cloud, and USB cable
  - Zoom, pan, max, min, and average