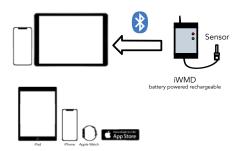

iWMD is a series of wireless measurement devices with high resolution. It allows the user to measure various sensor readings and communicate wirelessly with smart devices such as the iPad via Bluetooth Low Energy.

## App Features:

- Multiple wireless sensor connectivity
  - Display acquired data in real-time graph
- Record data, CSV and SQLite export
- Quick custom PDF report with image, signature, map and GPS location
- Export via email, cloud, and USB cable
  - Zoom, pan, max, min, and average