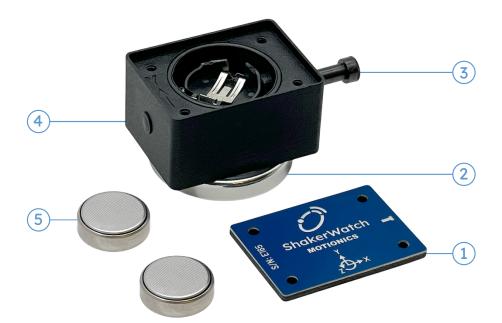

# PRODUCT DESCRIPTION

- Top Cover: Open to replace CR2477 coin battery. Do not over tighten the screws.
- 2 Magnetic Base: Do NOT remove. Clean before putting on any machine.
- T-Handle: Handle to remove the device from a machine.
- Side Mounting Hole: 1/4-28 thread for calibration mounting.
- CR2477 Coin Battery x2